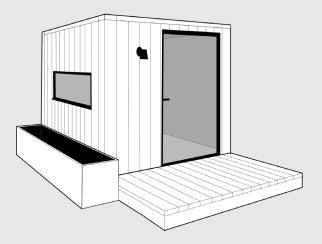

## **Box Office**

External: **2.5 x 2.5m (6.50m²)** 

Height: 2.5m

From **£17,000** + 20% VAT

(Price includes delivery & installation\*)

A perfectly-sized garden office with 2.2m built-in internal desk, storage shelf and LED lighting. Fully-insulated and cladded in reclaimed timber with a gently sloping roof, the Box Office is finished with a large double-glazed glass door and desk height landscape window, framing its views and letting the outside in. Assembled on a galvanised steel chassis with adjustable levelling feet, the Box Office can be moved and relocated in the future if needed.

- 10 year structural warranty
- 8 week delivery
- Free delivery & installation
- Within permitted development
- Fully insulated
- Built-in desk & file shelf

- Radiator heating as standard
- Double glazed window & door
- Efficient LED lighting
- Corston Architectural fixtures& fittings

#### Extras:

- WIFI controlled air source heat pump providing efficient heating & AC
- External decking
- Steel planter