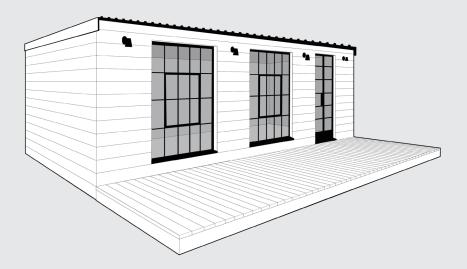

## **One Bed Shed**

External: **8.6 x 3.5m (30.1m²)** 

Height: 3.1m

From **£79,000** + 5% VAT

The One Bed Shed has all the facilities you would expect to find in a luxury hotel suite; space for a king size bed, toilet, shower, freestanding bath, kitchen and lounge. The One Bed Shed is perfect for extra guest accommodation or as an Airbnb investment. Using only the best, sustainable materials, we've spent time developing a high-end prefab that delivers everything it needs to.

- 10 year structural warranty
- 12 week delivery
- Fully insulated
- Fully fitted kitchen, bathroom
  & shower
- Service cupboard with shelf

- Plumbed hot water system
- Double glazed windows & door
- Efficient LED lighting
- Corston Architectural fixtures & fittings