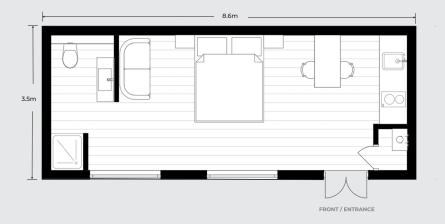

## **One Bed Shed**

External: **8.6 x 3.5m (30.1m²)** 

Height: 3.1m

From **£79,000** + 5% VAT

The One Bed Shed has all the facilities you would expect to find in a luxury hotel suite; space for a king size bed, toilet, shower, freestanding bath, kitchen and lounge. The One Bed Shed is perfect for extra guest accommodation or as an Airbnb investment. Using only the best, sustainable materials, we've spent time developing a high-end prefab that delivers everything it needs to.

- 10 year structural warranty
- 12 week delivery
- Fully insulated
- Fully fitted kitchen, bathroom
  & shower
- Service cupboard with shelf

- Plumbed hot water system
- Double glazed windows & door
- Efficient LED lighting
- Corston Architectural fixtures & fittings