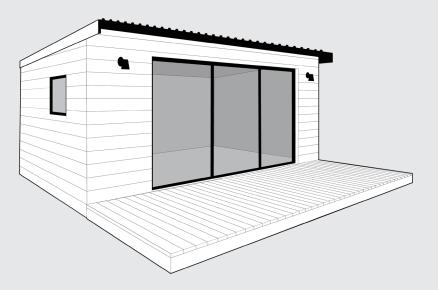

## **Studio Room**

External: 7.3 x 3.1m (22.63m²)

Height: 2.9m

From **£65,000** + 20% VAT

(Price includes delivery & installation $^*$ )

A jump up from the Boon Box, the Studio is a generous-sized space for office use, seating eight people comfortably, or can be cleared of furniture to allow an open-plan area for Yoga-type group activities. With an expansive, triple aspect sliding door just under 5m in length, and the option of a generous decking area at the front, this simple build allows the outside to become an extension of its use.

- 10 year structural warranty
- 12 week delivery
- Free delivery & installation\*
- Within permitted development
- Fully insulated

- Radiator heating as standard
- Double glazed, triple aspect sliding door & picture windov
- · Efficient LED lighting
- Corston Architectural fixtures & fittings

#### Extras:

- WIFI-controlled air source heat pump providing heating & AC
- Alternative window options
- Kitchenette with sink, mini fridge & microwave
- Plumbed hot water system
- External decking
- Outdoor tap