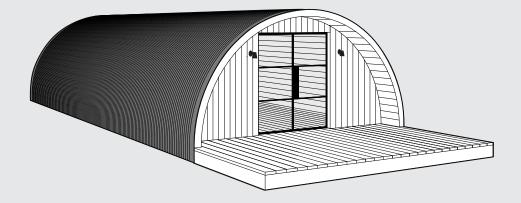

# **Pigsty**

External: 9 x 5.4m (48.6m²)

Height: 3.2m

From **£106,000** + 5% VAT

The Pigsty with its signature domed, corrugated steel roof has always been one of our most popular holiday rental investment builds. Clad in reclaimed timber with double-glazed aluminium French doors and windows, fully-fitted kitchen and bespoke bathroom layout, it was voted Airbnb's No. 1 most 'Wishlisted' stay in 2021 when it first arrived and has been a firm favourite ever since.

- 10 year structural warranty
- 12 week delivery
- Fully insulated
- Fully fitted kitchen, bathroom & shower
- Service cupboard with shelf

- Plumbed hot water system
- Double glazed windows & doors
- Efficient LED lighting
- Corston Architectural fixtures & fittings