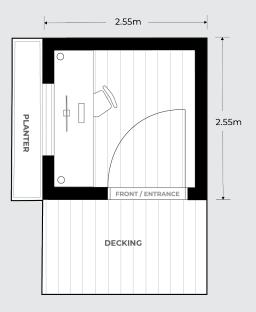

## **Box Office**

External: **2.5 x 2.5m (6.50m²)** 

Height: 2.5m

From **£17,000** + 20% VAT

(Price includes delivery & installation\*)

A perfectly-sized garden office with 2.2m built-in internal desk, storage shelf and LED lighting. Fully-insulated and cladded in reclaimed timber with a gently sloping roof, the Box Office is finished with a large double-glazed glass door and desk height landscape window, framing its views and letting the outside in. Assembled on a galvanised steel chassis with adjustable levelling feet, the Box Office can be moved and relocated in the future if needed.

- 10 year structural warranty
- 8 week delivery
- Free delivery & installation
- Within permitted development
- Fully insulated
- Built-in desk & file shelf

- Radiator heating as standard
- Double glazed window & door
- Efficient LED lighting
- Corston Architectural fixtures& fittings

#### Extras:

- WIFI controlled air source heat pump providing efficient heating & AC
- External decking
- Steel planter