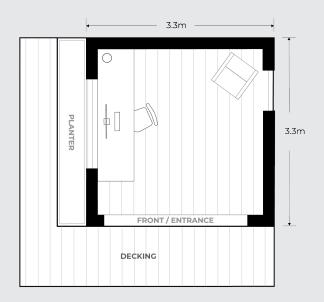

## **Boon Box**

External: 3.3 x 3.3m (10.89m²)

Height: 2.5m

From **£26,000** + 20% VAT

(Price includes delivery & installation\*)

Our mid-sized home office garden room is named the Boon Box and is built with the ultimate WFH experience in mind. This compact 3.3m x 3.3m cube is surprisingly spacious, with every detail carefully designed by people who regularly spend 40+ hours a week working from home. A cosy and inviting space, the Boon Box includes a bespoke-made desk, plenty of concealed storage, heating and air conditioning, mini fridge and built-in tea area, plenty of shelving and of course, a space to sit and relax with a view. Basically, everything you need to WFH... except the kitchen sink!

- 10 year structural warranty
- 8 week delivery
- Free delivery & installation\*
- Within permitted development
- Fully insulated
- Built-in desk & file shelf

- Radiator heating as standard
- Double glazed window & door
- Efficient LED lighting
- Corston Architectural fixtures & fittings

#### Extras:

- WIFI-controlled air source heat pump providing heating & AC
- Kitchenette with mini fridge, excluding sink

- Extra window
- Storage cabinetry
- External decking
- Steel plante

Use our online Boon Box Customiser to configure your office and receive ar instant quote: byboon.co.uk/boon-box