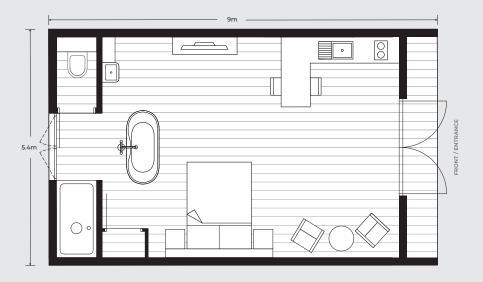

# **Pigsty**

External: 9 x 5.4m (48.6m²)

Height: 3.2m

From **£106,000** + 5% VAT

The Pigsty with its signature domed, corrugated steel roof has always been one of our most popular holiday rental investment builds. Clad in reclaimed timber with double-glazed aluminium French doors and windows, fully-fitted kitchen and bespoke bathroom layout, it was voted Airbnb's No. 1 most 'Wishlisted' stay in 2021 when it first arrived and has been a firm favourite ever since.

- 10 year structural warranty
- 12 week delivery
- Fully insulated
- Fully fitted kitchen, bathroom & shower
- Service cupboard with shelf

- Plumbed hot water system
- Double glazed windows & doors
- Efficient LED lighting
- Corston Architectural fixtures & fittings