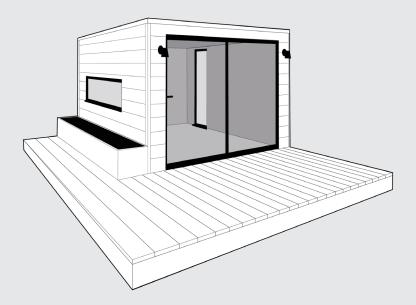

## **Box Office**

External: **2.5 x 2.5m (6.50m²)** 

Height: 2.5m

From **£17,000** + 20% VAT

(Price includes delivery & installation\*)

A perfectly-sized garden office with 2.2m built-in internal desk, storage shelf and LED lighting. Fully-insulated and cladded in reclaimed timber with a gently sloping roof, the Box Office is finished with a large double-glazed glass door and desk height landscape window, framing its views and letting the outside in. Assembled on a galvanised steel chassis with adjustable levelling feet, the Box Office can be moved and relocated in the future if needed.

- 10 year structural warranty
- 8 week delivery
- Free delivery & installation
- Within permitted development
- Fully insulated
- Built-in desk & file shelf

- Radiator heating as standard
- Double glazed window & door
- Efficient LED lighting
- Corston Architectural fixtures& fittings

#### Extras:

- WIFI controlled air source heat pump providing efficient heating & AC
- External decking
- Steel planter