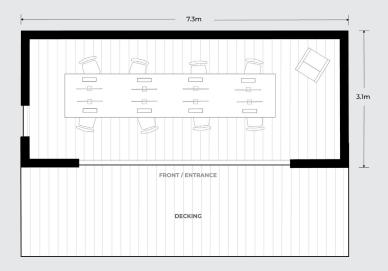

## **Studio Room**

External: 7.3 x 3.1m (22.63m²)

Height: 2.9m

From **£65,000** + 20% VAT

(Price includes delivery & installation $^*$ )

A jump up from the Boon Box, the Studio is a generous-sized space for office use, seating eight people comfortably, or can be cleared of furniture to allow an open-plan area for Yoga-type group activities. With an expansive, triple aspect sliding door just under 5m in length, and the option of a generous decking area at the front, this simple build allows the outside to become an extension of its use.

- 10 year structural warranty
- 12 week delivery
- Free delivery & installation\*
- Within permitted development
- Fully insulated

- Radiator heating as standard
- Double glazed, triple aspect sliding door & picture windov
- · Efficient LED lighting
- Corston Architectural fixtures & fittings

#### Extras:

- WIFI-controlled air source heat pump providing heating & AC
- Alternative window options
- Kitchenette with sink, mini fridge & microwave
- Plumbed hot water system
- External decking
- Outdoor tap